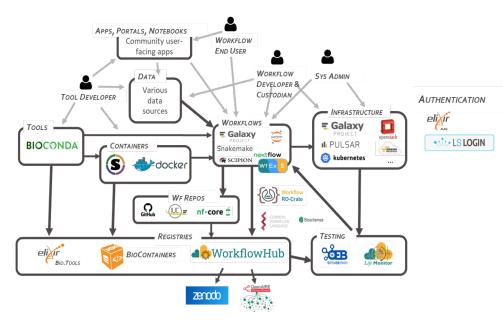

join the dots of existing research data tools and services, make them accessible & provide people support

## speose Joining up Services For FAIR Assistance

**FAIR as side effect embedded** into the infrastructure components, assemblage, processes, skills

FAIR metadata embedded into the data journey collection, inspection, analysis, deposit

FAIR digital object first

Analysis and linking across community data hubs as drivers